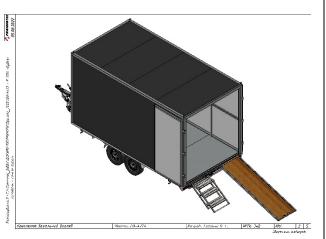

Service Ukraine Kulpakivska str. Lviv, Ukraine

| Specialized medical trailer |                                                                            |          |  |  |
|-----------------------------|----------------------------------------------------------------------------|----------|--|--|
| Туре                        | Description                                                                | Price \$ |  |  |
| Trailer                     | Net 2310 kg/Max 3510 kg                                                    |          |  |  |
| Frame                       | Reinforced galvanized metal frame with stabilator                          |          |  |  |
| Brakes                      | 4 wheels braking system for driving and stand still                        |          |  |  |
| Spare wheel                 | 1 extra standard wheel with tire                                           |          |  |  |
| Box material                | 50 mm thermal insolated sandwich metal construction                        |          |  |  |
| Doors                       | 2 back doors open separately with key lock                                 |          |  |  |
| Ramp                        | Metal frame with slip resistant aluminum surface                           |          |  |  |
| Stairs                      | Metal frame with slip resistant metal stairs                               |          |  |  |
| Anker stabilization         | 4 lower units, 4 top units with wire hook system                           |          |  |  |
| Shelves                     | 12 secured medical box system for supply with transparent storage boxes    |          |  |  |
| Shelves                     | 5 secured shelves for heavy medical equipment                              |          |  |  |
| Shelves                     | 1 shelve for light medical equipment                                       |          |  |  |
| Storage                     | Clothing wardrobe, anker equipment, cables                                 |          |  |  |
| Toilet room                 | 4 secured box system, Bio-toilet Thetford Campa Potti Qube XGL             |          |  |  |
| Washstand                   | 400mmx400 mm stainless steel with water tap                                |          |  |  |
| Water cleaning              | Reversed Osmos, Aquaphor OSMO Pro 50 reverse osmosis system                |          |  |  |
| Water pump                  | TBA                                                                        |          |  |  |
| Table                       | Folding table 600 mm x 400 mm                                              |          |  |  |
| Lamps                       | 7 LED top light 6400 lumina                                                |          |  |  |
| Plug-out                    | External 380V with 20 meters cable                                         |          |  |  |
| Generator                   | 7,5 kW diesel generator, Konner sonnen KS 8102HDE-1/3 ATSR 380v/220v       |          |  |  |
| Fuse for electric           | Separate system for equipment, lighting, conditioner.                      |          |  |  |
| Ground connection           | Lighting system with ground connection                                     |          |  |  |
| Heating/cooling             | Conditioner with thermostat TAC-09CHSD/XA31                                |          |  |  |
| Locks                       | Safety lock system for all equipment under transportation on harsh surface |          |  |  |
| Fire system                 | 1 x 8 kg fire distinguisher                                                |          |  |  |