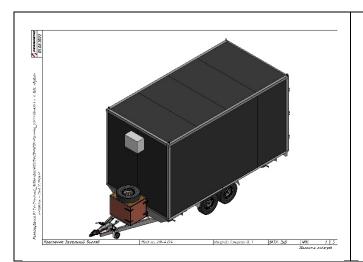

Service Ukraine Kulpakivska str. Lviv, Ukraine

| Specialized medical trailer |                                                                            |          |  |  |
|-----------------------------|----------------------------------------------------------------------------|----------|--|--|
| Туре                        | Description                                                                | Price \$ |  |  |
| Trailer                     | Net 2310 kg/Max 3510 kg                                                    |          |  |  |
| Frame                       | Reinforced galvanized metal frame with stabilator                          |          |  |  |
| Brakes                      | 4 wheels braking system for driving and stand still                        |          |  |  |
| Spare wheel                 | 1 extra standard wheel with tire                                           |          |  |  |
| Box material                | 50 mm thermal insolated sandwich metal construction                        |          |  |  |
| Doors                       | 2 back doors open separately with key lock                                 |          |  |  |
| Ramp                        | Metal frame with slip resistant aluminum surface                           |          |  |  |
| Stairs                      | Metal frame with slip resistant metal stairs                               |          |  |  |
| Anker stabilization         | 4 lower units, 4 top units with wire hook system                           |          |  |  |
| Shelves                     | 12 secured medical box system for supply with transparent storage boxes    |          |  |  |
| Shelves                     | 5 secured shelves for heavy medical equipment                              |          |  |  |
| Shelves                     | 1 shelve for light medical equipment                                       |          |  |  |
| Storage                     | Clothing wardrobe, anker equipment, cables                                 |          |  |  |
| Toilet room                 | 4 secured box system, Bio-toilet Thetford Campa Potti Qube XGL             |          |  |  |
| Washstand                   | 400mmx400 mm stainless steel with water tap                                |          |  |  |
| Water cleaning              | Reversed Osmos, Aquaphor OSMO Pro 50 reverse osmosis system                |          |  |  |
| Water pump                  | TBA                                                                        |          |  |  |
| Table                       | Folding table 600 mm x 400 mm                                              |          |  |  |
| Lamps                       | 7 LED top light 6400 lumina                                                |          |  |  |
| Plug-out                    | External 380V with 20 meters cable                                         |          |  |  |
| Generator                   | 7,5 kW diesel generator, Konner sonnen KS 8102HDE-1/3 ATSR 380v/220v       |          |  |  |
| Fuse for electric           | Separate system for equipment, lighting, conditioner.                      |          |  |  |
| Ground connection           | Lighting system with ground connection                                     |          |  |  |
| Heating/cooling             | Conditioner with thermostat TAC-09CHSD/XA31                                |          |  |  |
| Locks                       | Safety lock system for all equipment under transportation on harsh surface |          |  |  |
| Fire system                 | 1 x 8 kg fire distinguisher                                                |          |  |  |